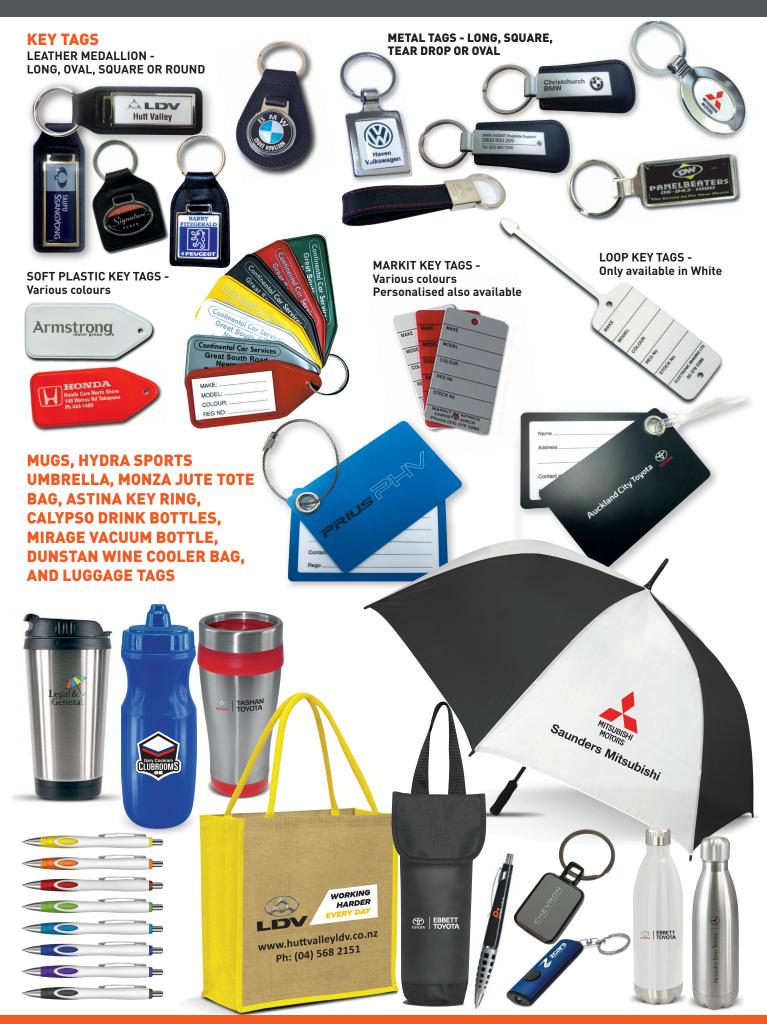

# **CHECK OUT OUR COMPREHENSIVE** RANGE

NUMBER PLATE SURROUNDS Chrome, Black, White

LEATHER MEDALLION KEY RINGS Square, Long, Oval, Round

METAL KEY RINGS Square, Long, Oval, Teardrop

SOFT PLASTIC KEY TAGS

**BUDGET KEY RINGS** 

**RESIN COATED BADGES** 

**REAR WINDOW DECALS REGISTRATION HOLDERS** 

**CAR PRICE BOARDS DOCUMENT WALLETS** 

FLAGS AND BANNERS

WHEELER MOTOR COMPANY

www.wheelermotors.co.nz

SHOW PLATES

FLOOR MATS

PENS

MUGS

EIL can design and produce Resin Decals and Rear Window Stickers tailored to your specifications. Prices vary according to size and colour requirements.

PRESCOTT TOYOTA

Otorohanga

SPECIALISED & EMERGENCY VEHICLES AUSTRALIA