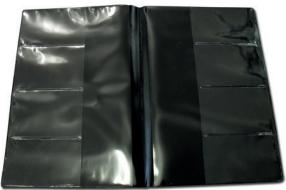

#### **DOCUMENT WALLETS**

Our Standard Document Wallets have Large Clear Pockets inside Left and Right. Business Card Pocket options are available.